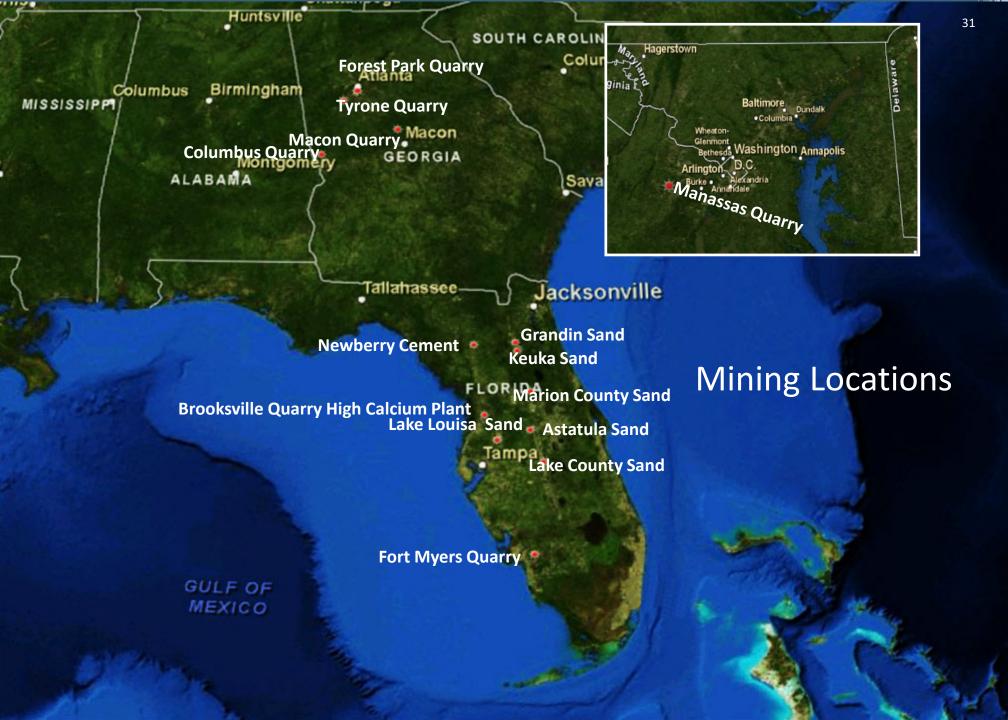

## Segment Overview

- We own 13 properties comprising approximately 15,000 acres currently under lease for mining rents or royalties (not including the Brooksville property – 4,280 acres – owned in a JV with Vulcan Materials through which we also collect mining royalties as Vulcan continues to mine that property).
- Other than one location in Virginia, all of these properties are located in Florida and Georgia. Based on history, we believe strongly in the future construction growth potential of these two states which directly benefits our potential for increased mining royalties. Additionally, the second life of many of these assets could be potentially valuable when converted to commercial and/or residential communities.
- Our current mining tenants include Vulcan Materials, Martin Marietta, Cemex, and The Concrete Company.
- Mining royalties are collected on lands where mineable reserves exist. These royalties are based on the greater of (i) a fixed annual minimum royalty charge, or (ii) the volume of tons mined and sold from our property in a given year multiplied by a percentage of the average annual sales price.
- Minimum rents are typically collected on lands where the reserves have been substantially depleted but the land still has operational value to the mine operator (e.g., their processing plant is on our property, serves as buffer lands, etc.).
- We experience no additional costs with increased volumes or prices in this business so additional royalty revenue drops straight to our bottom line.
- Our total estimated reserves were just over 528,000,000 tons as of December 31, 2018.

### Mining Royalty Lands

| Location                          | Acres  | Tenant             | Lease<br>Termination | Renewal<br>Options | Minimum<br>Royalty<br>(Annually) | 2018 Royalty<br>Paid | 2018 Tons<br>Sold |
|-----------------------------------|--------|--------------------|----------------------|--------------------|----------------------------------|----------------------|-------------------|
| Newberry, Alachua Co, FL          | 1,107  | ARGOS              | 11/30/2098           | None               | \$600,000                        | \$936,223            | 123,101           |
| Forest Park, Clayton Co. GA       | 116    | Vulcan Materials   | 7/31/2037            | (2) 25 year terms  | 93,012                           | 93,012               | 0                 |
| Tyrone, Fayette Co, GA            | 98     | Martin Marietta    | 4/30/2026            | (2) 10 year terms  | 138,912                          | 536,858              | 588,133           |
| Airgrove (Lake Sand), Lake Co, FL | 578    | Vulcan Materials   | 4/30/2040            | None               | 150,000                          | 150,000              | 0                 |
| Ft. Myers, Lee Co, FL             | 1,993  | Vulcan Materials   | 4/30/2021            | (1) 15 year terms  | 370,404                          | 451,149              | 444,045           |
| Columbus, Muscogee Co,. GA        | 143    | Foley/Concrete Co. | 12/31/2028           | (1) 20 year term   | 136,404                          | 309,648              | 1,048,588         |
| Macon, Monroe Co. ,GA             | 459    | Vulcan Materials   | 10/31/2019           | (8) 5 year terms   | 338,418                          | 1,133,114            | 2,370,907         |
| Grandin, Putnam Co., FL           | 6,829  | Vulcan Materials   | 8/31/2026            | (2) 10 year terms  | 1,000,000                        | 1,000,000            | 790,341           |
| Keuka, Putnam Co, FL              | 1,155  | Vulcan Materials   | 4/30/2026            | None               | 185,184                          | 505,990              | 259,394           |
| Lake Louisa, Clermont, FL         | 1,196  | Cemex              | 5/31/2038            | None               | 728,136                          | 1,456,273            | 0                 |
| Manassas, VA                      | 51     | Vulcan Materials   | 5/31/2020            | (1) 10 year terms  | 4,800                            | 762,755              | 1,042,566         |
| Marion Sand                       | 562    | Vulcan Materials   | 3/31/2031            | None               | 146,005                          | 146,005              | 0                 |
| Astatula                          | 326    | Vulcan Materials   | 3/31/2031            | None               | 146,005                          | 759,510              | 594,647           |
| Subtotal FRP Mines                | 14,613 |                    |                      |                    | \$4,037,280                      | \$8,240,537          | 7,261,722         |
| Brooksville JV Land               | 4,280  | Vulcan Materials   | 12/31/2032           | None               | 250,000                          | 297,650              | 341,917           |
| TOTAL                             |        |                    |                      |                    | \$4,287,280                      | \$8,538,187          | 7,603,639         |