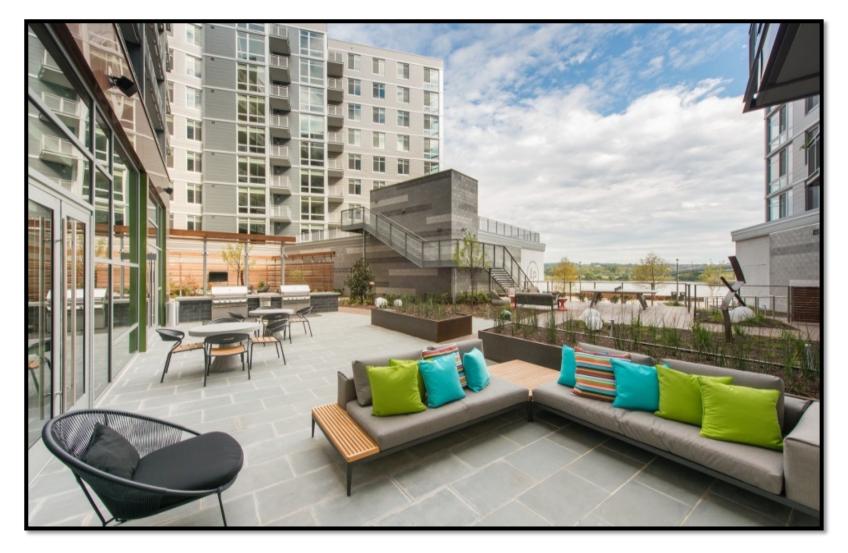

ground floor retail directly across the street from the Washington Nationals' baseball stadium
- In July 2017, after less than a year in service, the occupancy of the residential units finally exceeded 90%. Per the agreement with our partner, MRP, stabilization represented a change in control of the project from MRP to FRP
- 2018 was Dock 79's first full fiscal year as a stabilized entity, and average occupancy was 94.77% with a renewal rate on expiring leases of 58.40% and an average increase in rent of 3.29%. At the end of the year, Dock 79 was 96.39% leased and 95.08% occupied
- Three of the four retail spaces are leased and occupied. We will wait until we complete construction on Phase II to determine the best use for the remaining space



### Dock '79 - Lobby





Dock '79 - Patio







### Dock '79 - Unit









# **Financial Information**



| Twelve Months Ended December 31, |                                                                                                                                                                      |