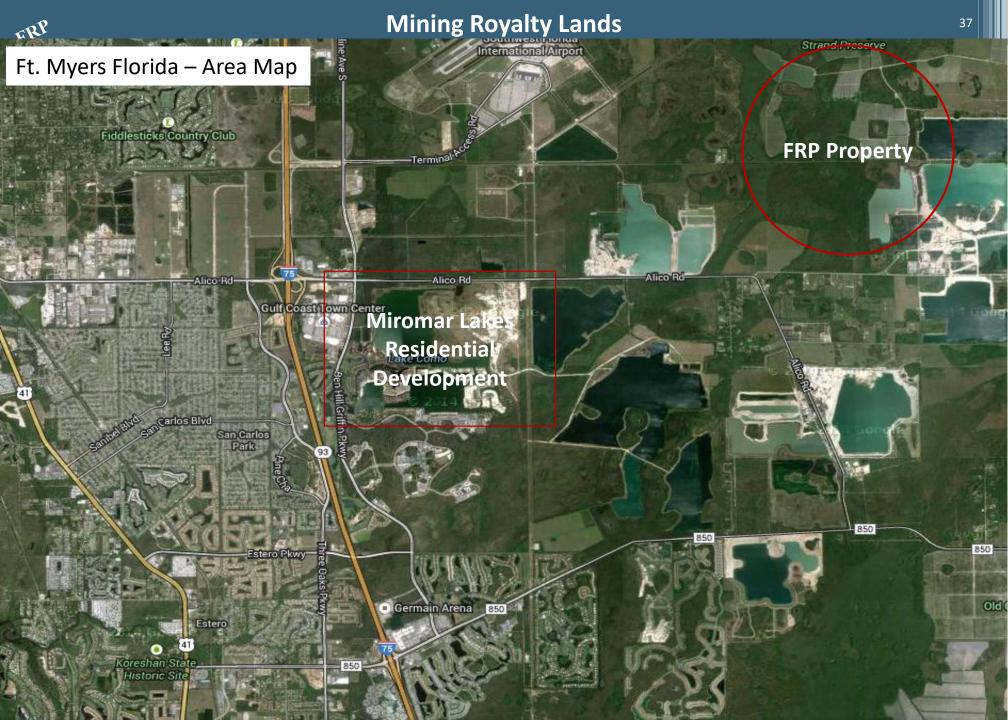

## Ft. Myers Property

- We own approximately 2,000 acres leased to Vulcan Materials of which 475 acres are approved for mining with estimated mineable reserves of +/- 16M tons.
- During the second quarter of 2017, Lee County issued Vulcan a Mine Operating Permit (MOP) for our section of their operations in Ft. Myers, the last of the permits required to begin mining this property
- Mining Plan:
  - We divided our mining land into three areas (Phases 1-5 (6M tons), Phase 6 (7.5M tons) and Phase 7 (2.5M tons)
  - On Phases 1-5 Vulcan agreed to commence mining as soon as permits are received and to complete mining and reclaiming that area no later than December 2027. Additionally, Vulcan agreed to leave land in place around those lakes (approximately 100 acres) sufficient to accommodate up to 105 one acre residential lots that are already approved under our current zoning.
  - Phase 6 As soon as practicable following completion of Phases 1-5, Vulcan agreed to commence mining Phase 6 to completion
  - No time frame placed on mining Phase 7 (2.5M tons)
- We plan to market the residential land as soon as practicable following completion of mining of Phases 1-5

#### Miromar Lakes Assessments and Sales