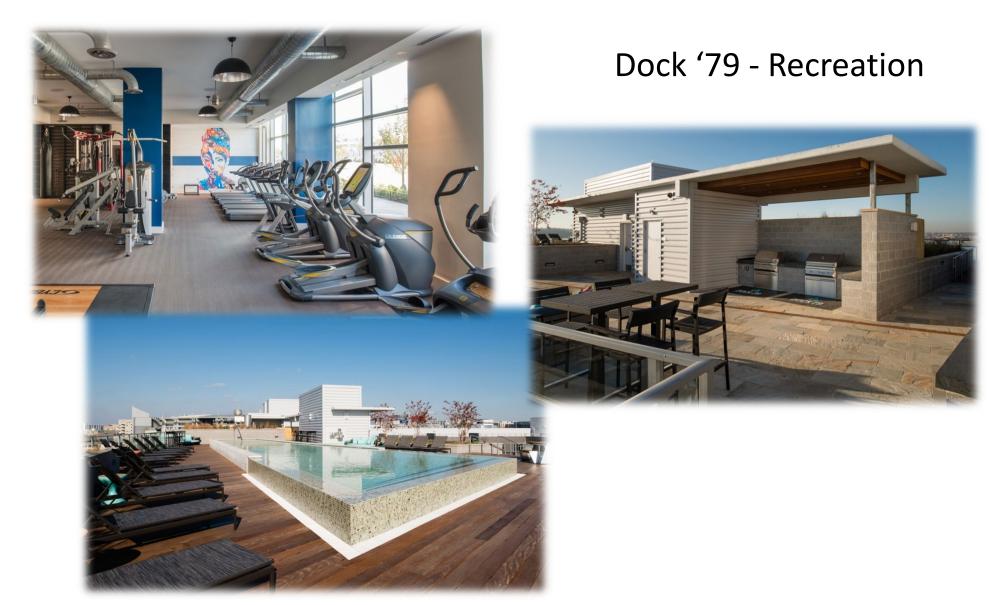

#### Overview

- Dock 79 is the first of up to five developments on our property along the Anacostia River in Washington, D.C.
- It is a 305 unit residential apartment building with 14,160 sf of ground floor retail directly across the street from the Washington Nationals' baseball stadium
- In July 2017, after less than a year in service, the occupancy of the residential units finally exceeded 90%. Per the agreement with our partner, MRP, stabilization represented a change in control of the project from MRP to FRP
- 2018 was Dock 79's first full fiscal year as a stabilized entity, and average occupancy was 94.77% with a renewal rate on expiring leases of 58.40% and an average increase in rent of 3.29%. At the end of the year, Dock 79 was 96.39% leased and 95.08% occupied
- Three of the four retail spaces are leased and occupied. We will wait until we complete construction on Phase II to determine the best use for the remaining space