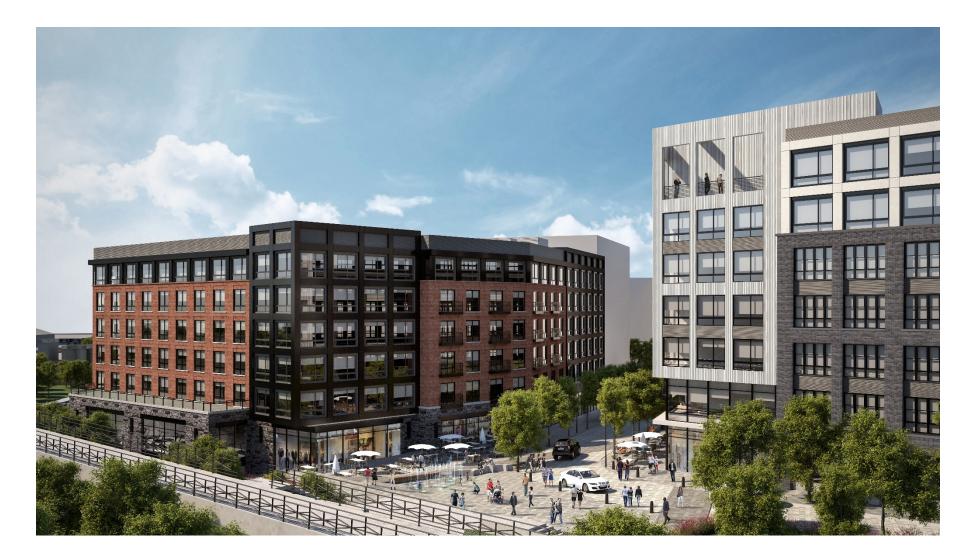

#### Development

FRP

- Joint Venture with MRP on the first of four phases of a multifamily, mixed use development in northeast DC along the red line of the Metro, two stops north of Union Station
- Five acres supporting 516,000 sf with 487 residential units and 86,000 sf of commercial space including an Alamo Draft House movie theater
- Represents an overall investment of \$55M (\$32M in common equity, \$23M in preferred)
- Land is in an Opportunity Zone and could defer a significant tax liability associated with last year's asset sale
- Construction began in February 2019 and should be finished in 2021

## Bryant Street

FRP

Development

FRP