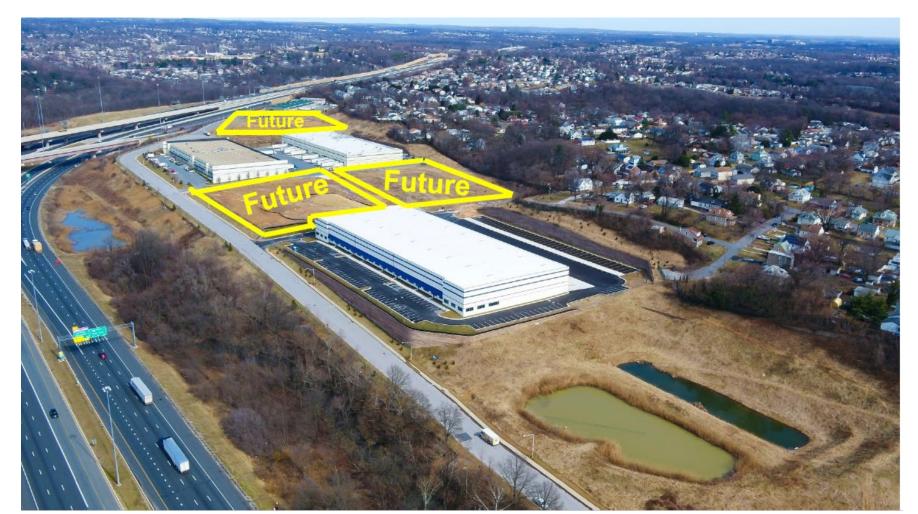

### Hollander Business Park

- In the second quarter of 2018, we began construction on a 94,350 sf, Class "A" spec building at one of our remaining lots at Hollander
- This is our first building with a 32-foot clear ceiling height. Shell construction will be finished in Q2 2019 and is currently being marketed for lease. Once the building receives its certificate of occupancy, it will become a part of the Asset Management Segment

## Hollander Business Park

• Three lots remaining with 230,000 sf of potential developable warehouse space