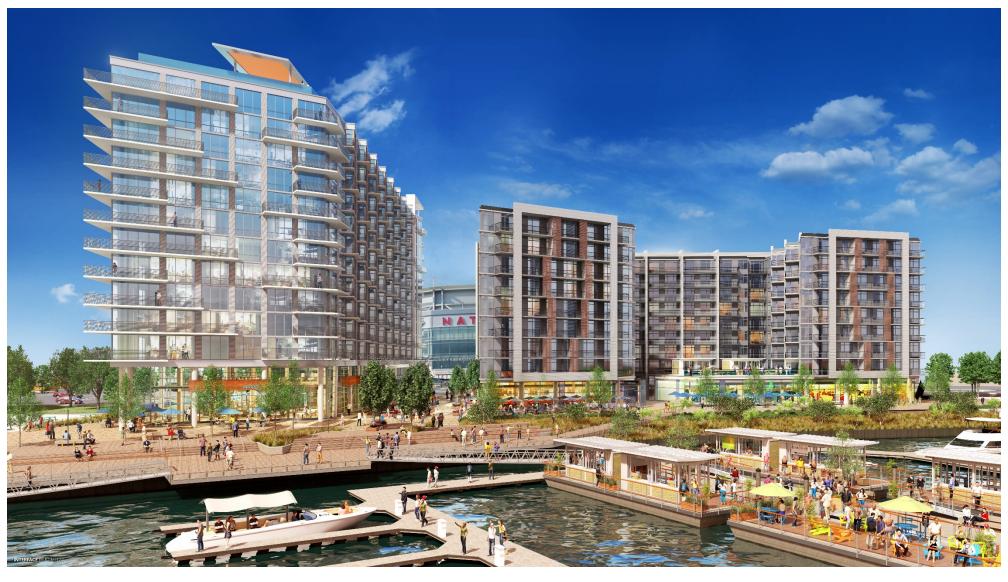

## Overview of RiverFront on the Anacostia

- This property consists of six acres on the Anacostia River and sits immediately adjacent to the Washington Nationals' baseball park.
- We began the process to obtain mixed use zoning (PUD) approvals in the Fall of '94.
- Our property is now zoned for approximately 1M sf of mixed use development in four phases including a shared public esplanade along the waterfront.
- Since the Nationals' baseball park opened in 2008, the Capitol Riverfront submarket has seen one of the most rapid and impressive redevelopments in the country.
- Phase I now known as Dock 79 is complete and stabilized
- Phase II (The Maren) is currently under construction.
- Phases III and IV have Stage I PUD approvals for 559,545 sf of mixed-use development

### RiverFront on the Anacostia – Phase II: The Maren

- Just as we did with Phase I of our RiverFront on the Anacostia project (Dock 79), we partnered with MRP for Phase II (The Maren)
- The purpose of the venture is to develop, own, lease and maximize the value of the 250,000 sf of mixed-use space inclusive of 264 apartments and 7,000 sf of retail
- In April of 2018, we broke ground on construction of The Maren. We expect to deliver the building in the first half of 2020