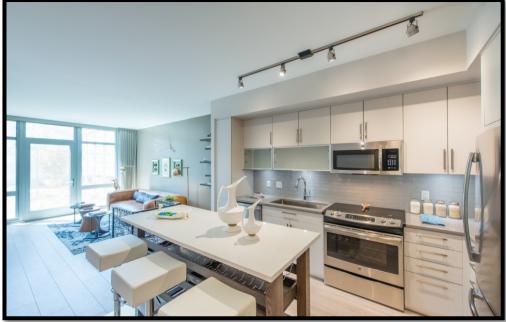

ly across the street from the Washington Nationals' baseball stadium
- In July 2017, after less than a year in service, the occupancy of the residential units finally exceeded 90%. Per the agreement with our partner, MRP, stabilization represented a change in control of the project from MRP to FRP
- 2018 was Dock 79's first full fiscal year as a stabilized entity, and average occupancy was 94.77% with a renewal rate on expiring leases of 58.40% and an average increase in rent of 3.29%. At the end of the year, Dock 79 was 96.39% leased and 95.08% occupied
- Three of the four retail spaces are leased and occupied. We will wait until we complete construction on Phase II to determine the best use for the remaining space



### Dock '79 - Lobby





Dock '79 - Patio







### Dock '79 - Unit









# **Financial Information**



| Twelve Months Ended December 31, |                                                                                                                                                                      |                                                                                                                                                                                                                                                                                                                                                                                                                                                                                                                                                       |