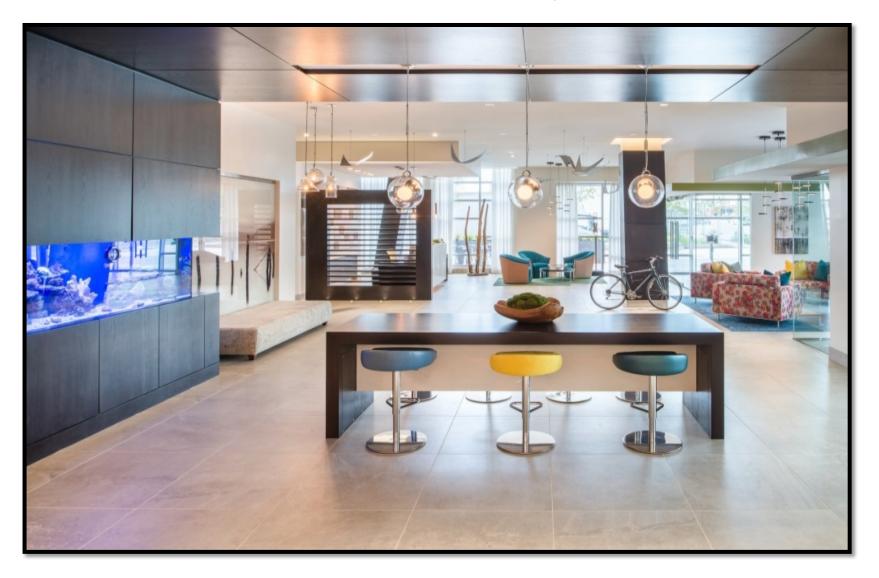

ding with 14,160 sf of ground floor retail directly across the street from the Washington Nationals' baseball stadium
- In July 2017, after less than a year in service, the occupancy of the residential units finally exceeded 90%. Per the agreement with our partner, MRP, stabilization represented a change in control of the project from MRP to FRP
- 2018 was Dock 79's first full fiscal year as a stabilized entity, and average occupancy was 94.77% with a renewal rate on expiring leases of 58.40% and an average increase in rent of 3.29%. At the end of the year, Dock 79 was 96.39% leased and 95.08% occupied
- Three of the four retail spaces are leased and occupied. We will wait until we complete construction on Phase II to determine the best use for the remaining space



### Dock '79 - Lobby





Dock '79 - Patio







### Dock '79 - Unit









# **Financial Information**



| Twelve Months Ended December 31, |                                                                                                                                                                      |