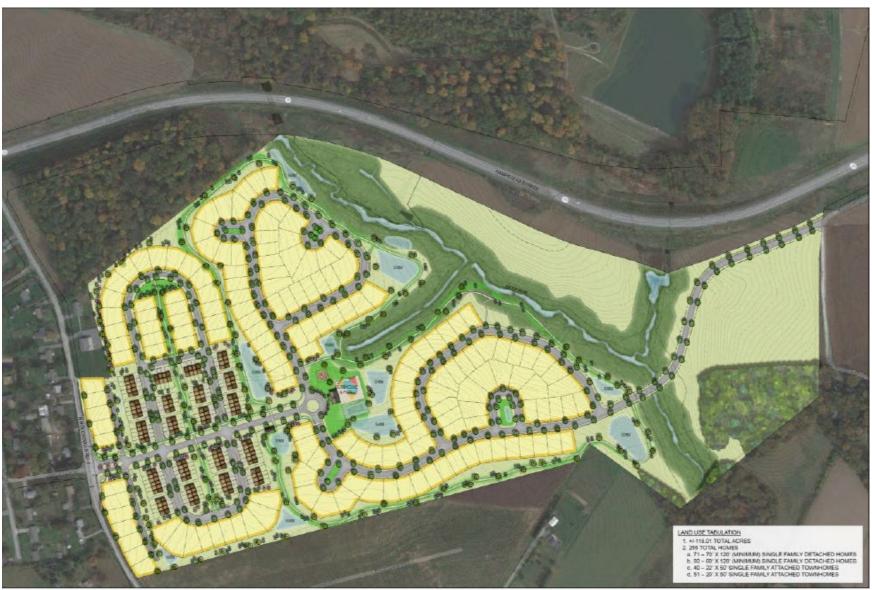

### Hampstead Overlook

- We acquired the Hampstead property located in Carroll County, MD north of Baltimore in March, 2008 using the proceeds from the sale of another property in a 1031 exchange.
- The property consists of 118 total acres, and was annexed into the town of Hampstead in 2010.
- In the first quarter of this year, Hampstead Overlook received nonappealable rezoning from industrial to residential
- FRP is currently pursuing a PUD approval for 255 residential units, consisting of 164 single-family homes and 91 town homes