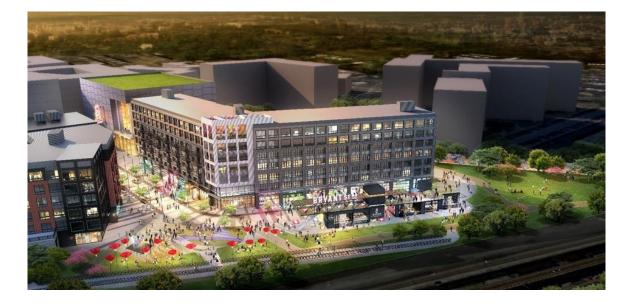

#### Development

FRP

- Joint Venture with MRP on the first of four phases of a multifamily, mixed use development in northeast DC along the red line of the Metro, two stops north of Union Station
- Five acres supporting 516,000 sf with 487 residential units and 86,000 sf of commercial space including an Alamo Draft House movie theater
- Represents an overall investment of \$55M (\$32M in common equity, \$23M in preferred)
- Land is in an Opportunity Zone and could defer a significant tax liability associated with last year's asset sale
- Construction began in February 2019 and should be finished in 2021

## Bryant Street

FRP

Development

FRP