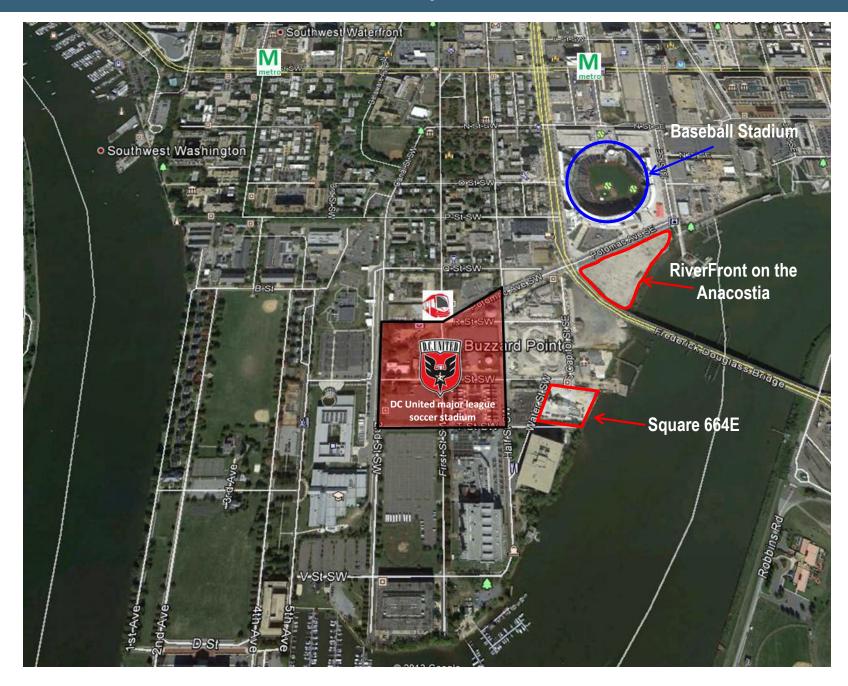

## Overview of RiverFront on the Anacostia

- This property consists of six acres on the Anacostia River and sits immediately adjacent to the Washington Nationals' baseball park.
- We began the process to obtain mixed use zoning (PUD) approvals in the Fall of '94.
- Our property is now zoned for approximately 1M sf of mixed use development in four phases including a shared public esplanade along the waterfront.
- Since the Nationals' baseball park opened in 2008, the Capitol Riverfront submarket has seen one of the most rapid and impressive redevelopments in the country.
- Phase I now known as Dock 79 is complete and stabilized
- Phase II (The Maren) is currently under construction.
- Phases III and IV have Stage I PUD approvals for 559,545 sf of mixed-use development

## Square 664E

- This property sits on the Anacostia River at the base of South Capitol Street, DC in an area named Buzzard Point, less than one mile down river from our RiverFront on the Anacostia property.
- The Square 664E property consists of approximately two acres and is currently under lease to Vulcan Materials for use as a concrete batch plant. The lease terminates on August 31, 2021 and Vulcan has the option to renew for one additional period of five years.
- In July 2018, Audi Field, the home of the DC United professional soccer club, opened its doors to patrons in Buzzard Point. The 20,000-seat stadium will host 17 home games each year in addition to other outdoor events. The stadium is separated from our property by just one small industrial lot and two side streets.