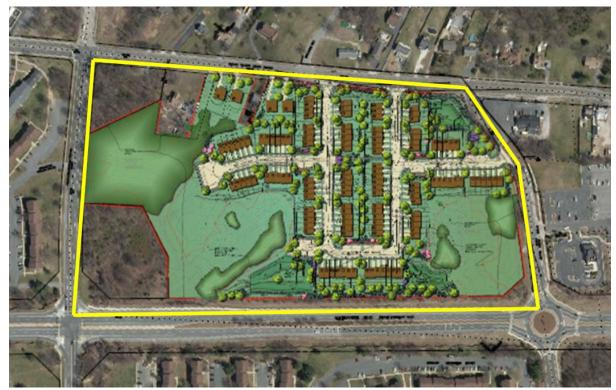

### Hampstead Overlook

- We acquired the Hampstead property located in Carroll County, MD north of Baltimore in March, 2008 using the proceeds from the sale of another property in a 1031 exchange.
- The property consists of 118 total acres, and was annexed into the town of Hampstead in 2010.
- In the first quarter of this year, Hampstead Overlook received nonappealable rezoning from industrial to residential
- FRP is currently pursuing a PUD approval for 255 residential units, consisting of 164 single-family homes and 91 town homes