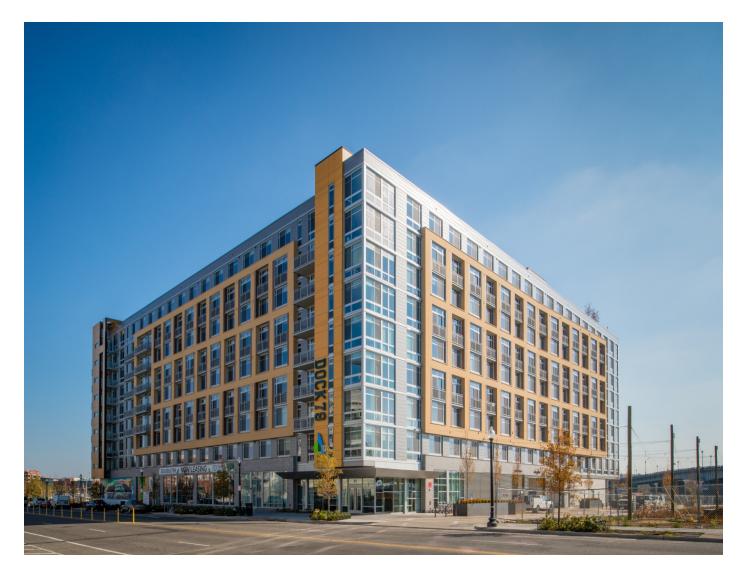

## Overview of RiverFront on the Anacostia

- This property consists of six acres on the Anacostia River and sits immediately adjacent to the Washington Nationals' baseball park.
- We began the process to obtain mixed use zoning (PUD) approvals in the Fall of '94.
- Our property is now zoned for approximately 1M sf of mixed use development in four phases including a shared public esplanade along the waterfront.
- Since the Nationals' baseball park opened in 2008, the Capitol Riverfront submarket has seen one of the most rapid and impressive redevelopments in the country.
- Phase I now known as Dock 79 is complete and stabilized
- Phase II (The Maren) is currently under construction.
- Phases III and IV have Stage I PUD approvals for 559,545 sf of mixed-use development

#### Overview

- Dock 79 is the first of up to five developments on our property along the Anacostia River in Washington, D.C.
- It is a 305 unit residential apartment building with 14,160 sf of ground floor retail directly across the street from the Washington Nationals' baseball stadium
- In July 2017, after less than a year in service, the occupancy of the residential units finally exceeded 90%. Per the agreement with our partner, MRP, stabilization represented a change in control of the project from MRP to FRP
- 2018 was Dock 79's first full fiscal year as a stabilized entity, and average occupancy was 94.77% with a renewal rate on expiring leases of 58.40% and an average increase in rent of 3.29%. At the end of the year, Dock 79 was 96.39% leased and 95.08% occupied
- Three of the four retail spaces are leased and occupied. We will wait until we complete construction on Phase II to determine the best use for the remaining space