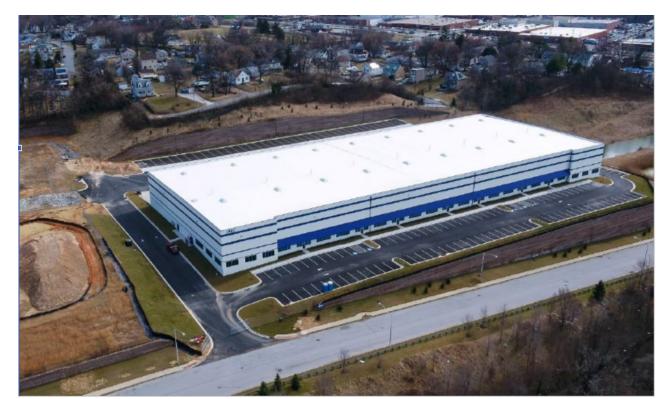

### Hollander Business Park

- In the second quarter of 2018, we began construction on a 94,350 sf, Class "A" spec building at one of our remaining lots at Hollander
- This is our first building with a 32-foot clear ceiling height. Shell construction will be finished in Q2 2019 and is currently being marketed for lease. Once the building receives its certificate of occupancy, it will become a part of the Asset Management Segment

## Hollander Business Park

• Three lots remaining with 230,000 sf of potential developable warehouse space