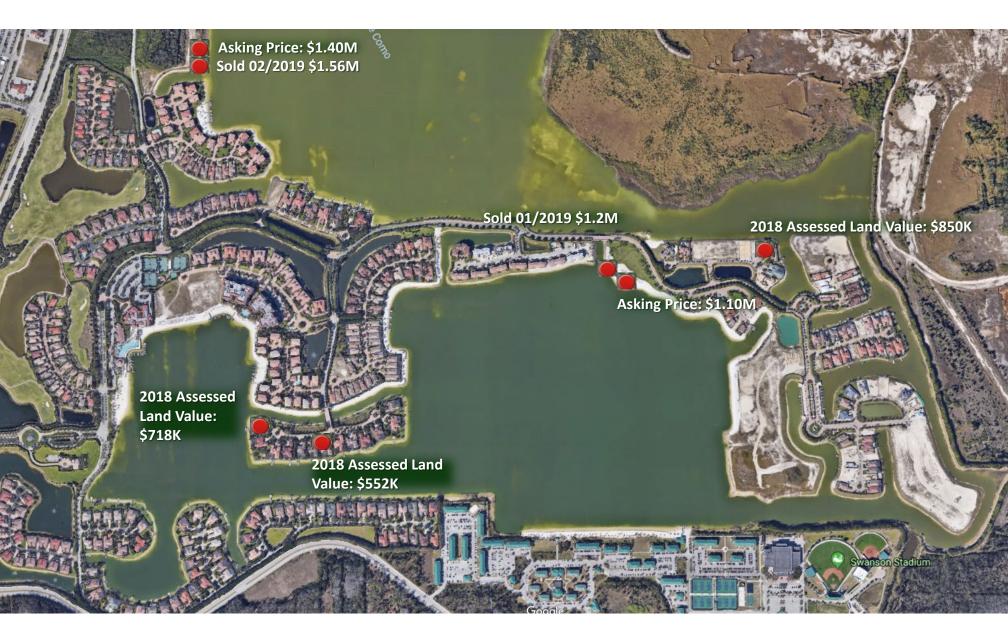

#### Miromar Lakes Assessments and Sales

## Miromar Lakes

- Land values in our area of future development
  - 2018 Lee County Property Assessor's Land Value:
    - 10771 Isola Bella Ct:
      - .55 acres,
      - \$552,000
    - 10701 Isola Bella Ct:
      - .70 acres
      - \$718,250
    - 11780 Via Sorrento PI:
      - .52 acres
      - \$850,000

- Recent Sales
  - February 2019: 10520 Via Torino Way
    - .25 acres, vacant
    - Sold for \$1,555,000
  - January 2019: 17845 Miromar Lakes Pkwy
    - Less than 1 acre, vacant
    - Sold for \$1,200,000
- Current Listings:
  - 17837 Miromar Lakes Pkwy
    - .28 acres, vacant
    - List Price \$1,100,000
  - 10601 Via Torino Way
    - .55 acres, vacant
    - List Price \$1,400,000