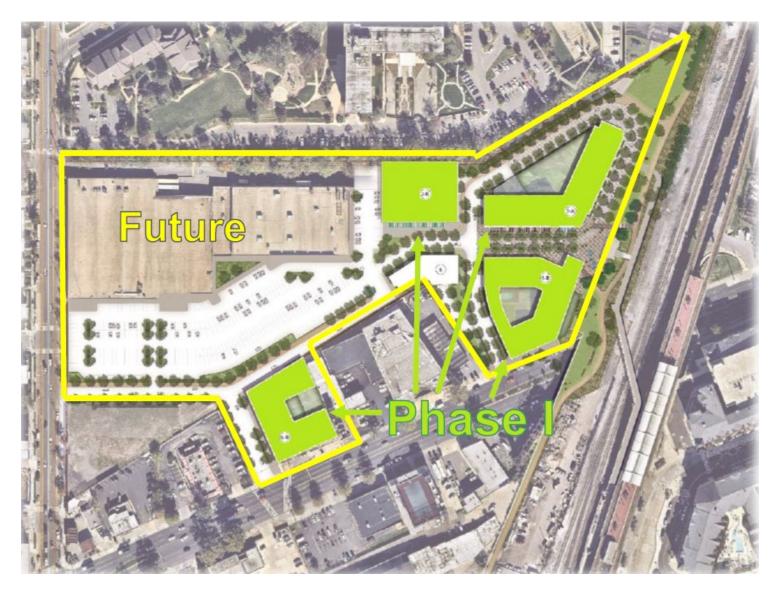

### St. John Joint Venture

- In 2016, FRP entered into an agreement with St. John Properties, Inc. to jointly develop what remained of our Windlass Run Business Park
- 50/50 partnership combined FRP's 25 acres with St. John Properties' adjacent 10 acres fronting on a major state highway
- Venture will jointly develop the combined properties into a multibuilding business park to consist of approximately 329,000 square feet of single story office/ retail space
- In Q3 2017, the JV obtained \$17.25M in construction financing commitments
- Completed shell construction on the first phase (two office and two retail buildings) in January 2019. One of the office buildings is already 100% leased and the second office building is 20% leased

• 329,000 sf Spec Office and Retail

FRP

• Phase I and site for future development

FRP