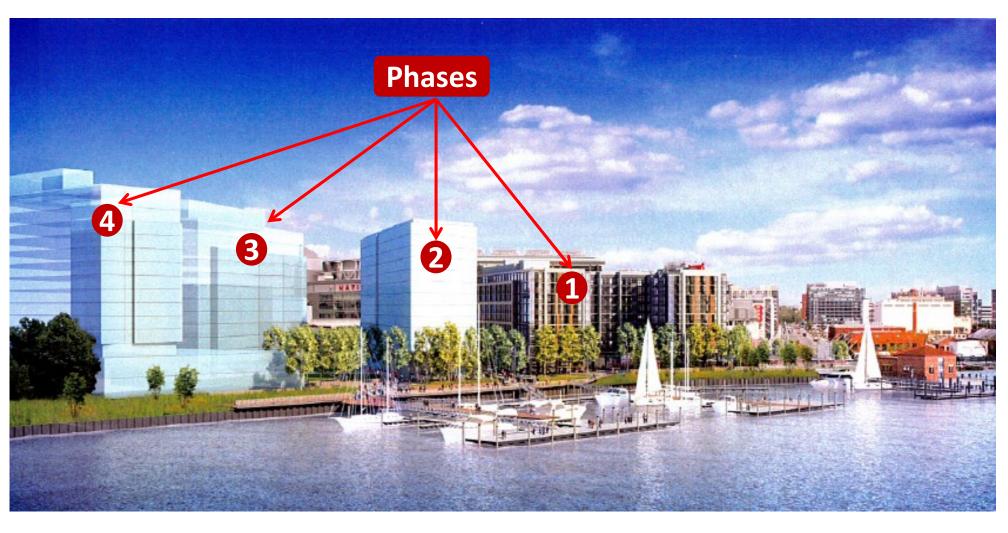

## Overview of RiverFront on the Anacostia

- This property consists of six acres on the Anacostia River and sits immediately adjacent to the Washington Nationals' baseball park.
- We began the process to obtain mixed use zoning (PUD) approvals in the Fall of '94.
- Our property is now zoned for approximately 1M sf of mixed use development in four phases including a shared public esplanade along the waterfront.
- Since the Nationals' baseball park opened in 2008, the Capitol Riverfront submarket has seen one of the most rapid and impressive redevelopments in the country.
- Phase I now known as Dock 79 is complete and stabilized
- Phase II (The Maren) is currently under construction.
- Phases III and IV have Stage I PUD approvals for 559,545 sf of mixed-use development