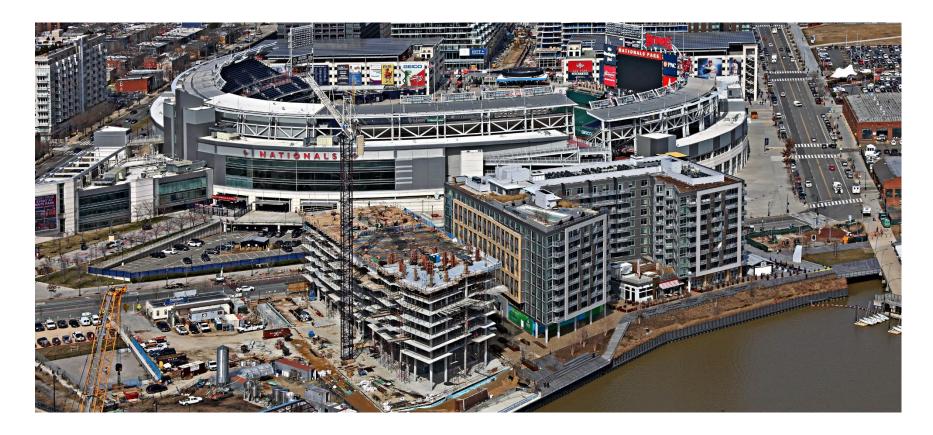

## Overview of RiverFront on the Anacostia

- This property consists of six acres on the Anacostia River and sits immediately adjacent to the Washington Nationals' baseball park.
- We began the process to obtain mixed use zoning (PUD) approvals in the Fall of '94.
- Our property is now zoned for approximately 1M sf of mixed use development in four phases including a shared public esplanade along the waterfront.
- Since the Nationals' baseball park opened in 2008, the Capitol Riverfront submarket has seen one of the most rapid and impressive redevelopments in the country.
- Phase I now known as Dock 79 is complete and stabilized
- Phase II (The Maren) is currently under construction.
- Phases III and IV have Stage I PUD approvals for 559,545 sf of mixed-use development

### RiverFront on the Anacostia – Phase II: The Maren

- Just as we did with Phase I of our RiverFront on the Anacostia project (Dock 79), we partnered with MRP for Phase II (The Maren)
- The purpose of the venture is to develop, own, lease and maximize the value of the 250,000 sf of mixed-use space inclusive of 264 apartments and 7,000 sf of retail
- In April of 2018, we broke ground on construction of The Maren. We expect to deliver the building in the first half of 2020