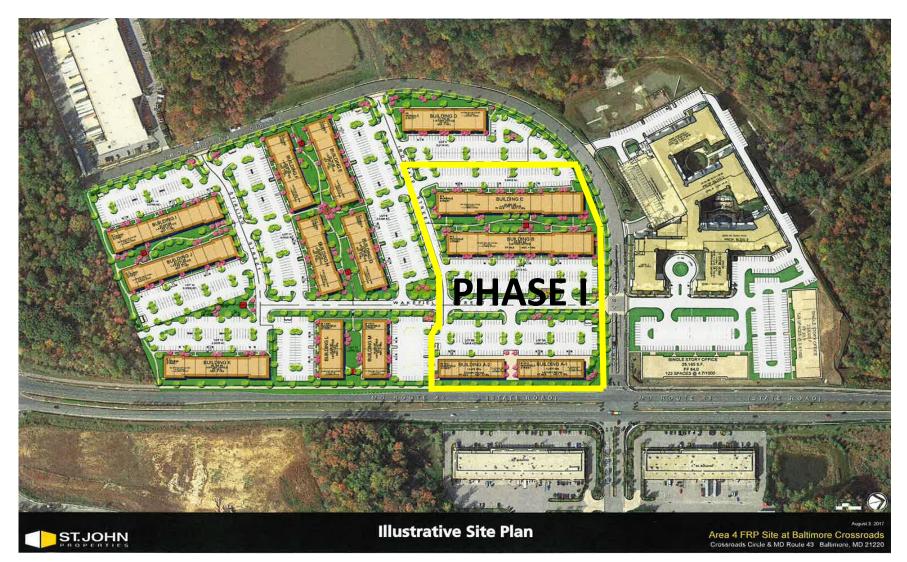

### St. John Joint Venture

- In 2016, FRP entered into an agreement with St. John Properties, Inc. to jointly develop what remained of our Windlass Run Business Park
- 50/50 partnership combined FRP's 25 acres with St. John Properties' adjacent 10 acres fronting on a major state highway
- Venture will jointly develop the combined properties into a multibuilding business park to consist of approximately 329,000 square feet of single story office/ retail space
- In Q3 2017, the JV obtained \$17.25M in construction financing commitments
- Completed shell construction on the first phase (two office and two retail buildings) in January 2019. One of the office buildings is already 100% leased and the second office building is 20% leased

• 329,000 sf Spec Office and Retail

FRP

• Phase I and site for future development

FRP