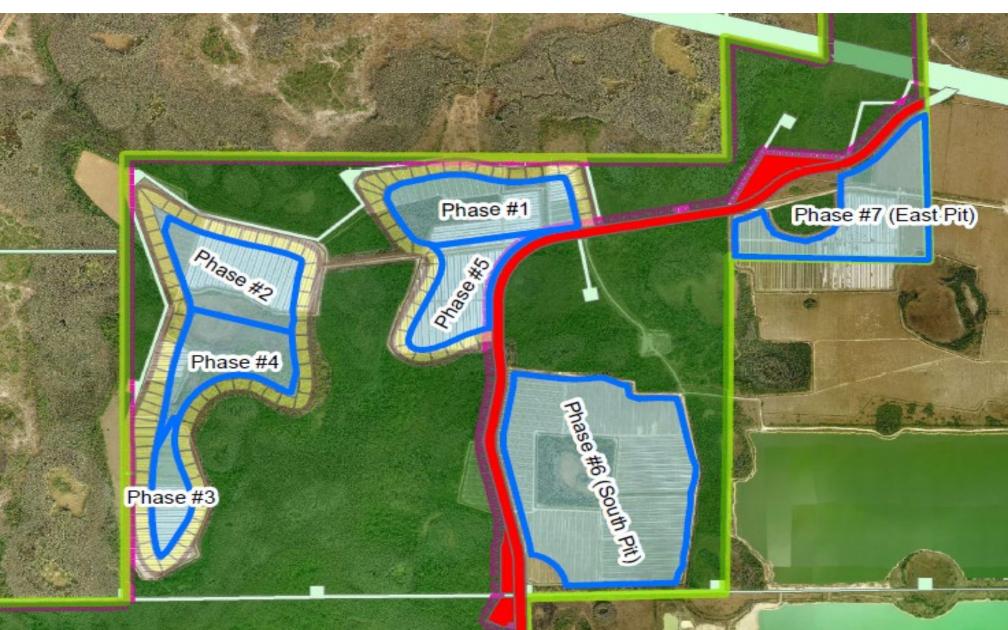

## Ft. Myers Property

- We own approximately 2,000 acres leased to Vulcan Materials of which 475 acres are approved for mining with estimated mineable reserves of +/- 16M tons.
- During the second quarter of 2017, Lee County issued Vulcan a Mine Operating Permit (MOP) for our section of their operations in Ft. Myers, the last of the permits required to begin mining this property
- Mining Plan:
  - We divided our mining land into three areas (Phases 1-5 (6M tons), Phase 6 (7.5M tons) and Phase 7 (2.5M tons)
  - On Phases 1-5 Vulcan agreed to commence mining as soon as permits are received and to complete mining and reclaiming that area no later than December 2027. Additionally, Vulcan agreed to leave land in place around those lakes (approximately 100 acres) sufficient to accommodate up to 105 one acre residential lots that are already approved under our current zoning.
  - Phase 6 As soon as practicable following completion of Phases 1-5, Vulcan agreed to commence mining Phase 6 to completion
  - No time frame placed on mining Phase 7 (2.5M tons)
- We plan to market the residential land as soon as practicable following completion of mining of Phases 1-5

#### Ft Myers Mining Plan