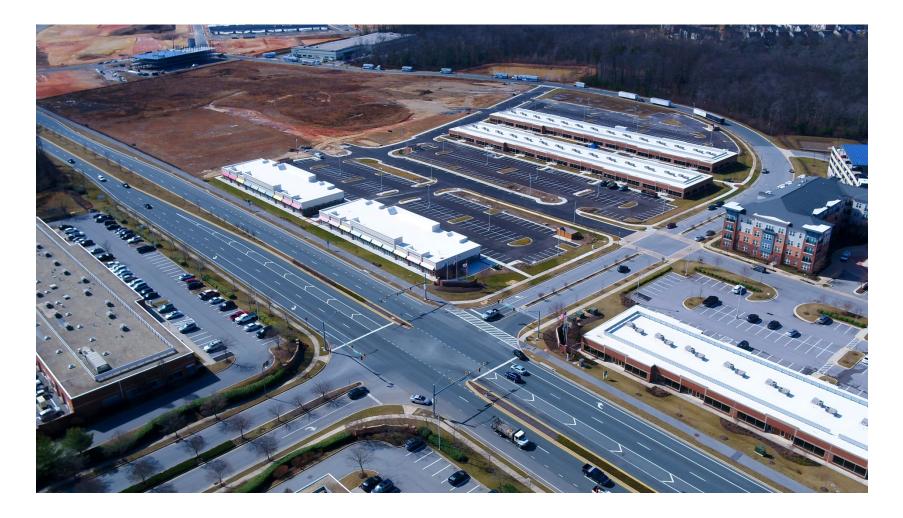

### St. John Joint Venture

- In 2016, FRP entered into an agreement with St. John Properties, Inc. to jointly develop what remained of our Windlass Run Business Park
- 50/50 partnership combined FRP's 25 acres with St. John Properties' adjacent 10 acres fronting on a major state highway
- Venture will jointly develop the combined properties into a multibuilding business park to consist of approximately 329,000 square feet of single story office/ retail space
- In Q3 2017, the JV obtained \$17.25M in construction financing commitments
- Completed shell construction on the first phase (two office and two retail buildings) in January 2019. One of the office buildings is already 100% leased and the second office building is 20% leased

• 329,000 sf Spec Office and Retail

FRP

• Phase I and site for future development

FRP